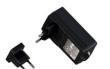

## UE79--18W/12V

 $C \in$ 

SWITCHING POWER ADAPTER Type:

for LEDs 18W 12V

90÷264 V AC (50-60Hz) Input voltage:

12 V DC Output voltage: Maximum output current: 1,5 A Maximum power: 18 W Standby power: Max 0.3 W Level V Power efficiency:

Type of power plug: Interchangeable plugs for Europe and USA

Female socket foreseen for

connectors M79- or M79C-EN61347-1 - EN61347-2-13 - EN55015 - EN61000-3-2 -In conformity to the standards:

EN61000-3-3 - EN61000-4-5 - EN61000-4-4 - EN61547 -EN62493 / UL8750 / GB17743, GB19510.1 - GB19510.14

USA plug

Interchangeable plugs supplied as accessories:

United Kingdom plug

China plug

Australian plug

Europe plug

- · Outgoing connection foreseen with female socket for connector M79 (ref. page 805) or M79C (ref. page 805.1)
- Table of the available colours: