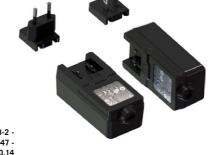

Type of power plug: Interchangeable plugs for Europe and USA

Female socket foreseen for

connectors M79- or M79C-EN61347-1 - EN61347-2-13 - EN55015 - EN61000-3-2 -In conformity to the standards:

EN61000-3-3 - EN61000-4-5 - EN61000-4-4 - EN61547 -EN62493 / UL8750 / GB17743, GB19510.1 - GB19510.14

USA plug

Interchangeable plugs supplied as accessories:

United Kingdom plug

China plug

Australian plug

Europe plug

- · Outgoing connection foreseen with female socket for connector M79 (ref. page 805) or M79C (ref. page 805.1)
- Table of the available colours: