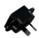

Type of power plug: Interchangeable plugs for Europe and USA

Female socket foreseen for

connectors M79- or M79C-EN61347-1 - EN61347-2-13 - EN55015 - EN61000-3-2 -In conformity to the standards:

EN61000-3-3 - EN61000-4-5 - EN61000-4-4 - EN61547 -EN62493 / UL8750 / GB17743, GB19510.1 - GB19510.14

USA plug

Interchangeable plugs supplied as accessories:

United Kingdom plug

China plug

Australian plug

Europe plug

- · Outgoing connection foreseen with female socket for connector M79 (ref. page 805) or M79C (ref. page 805.1)
- Table of the available colours: